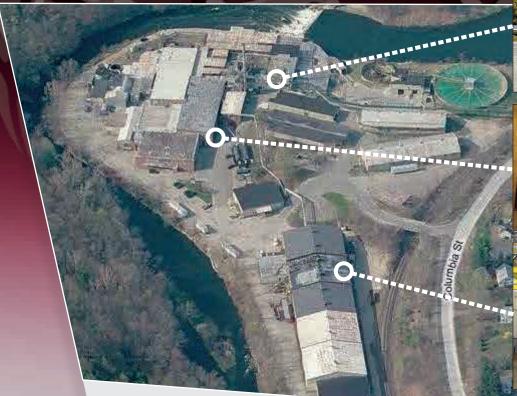

## FOR SALE OR LEASE

Lenox Development I

Manufacturing, Warehouse, Office

157 Columbia St., Lee MA 01238

**CLICK HERE FOR DETAILS** 

230,000 sq. ft. former specialty paper manufacturing facility, located approximately mile from the Massachusetts Turnpike. Rail siding, multiple loading docks, high ceilings, heavy electric, and multiple buildings with a flexible layout. Excellent manufacturing or warehouse facility. Located on LENOX DEVELOPMENT approximately 22 acres.

Bldg. Square Footage 230,000 Sq. Ft.

Land Area: Approximately 22 Acres Multiple Heights Throughout Ceiling Height: Loading Docks: Multiple Loading Docks

Rail: Housatonic Railroad siding (ties into CSX)

Masonry, Steel Frame Construction:

Zone: Industrial Special Features: Heavy Electric Ample Parking Area

Niagara Worldwide, comprehensive solutions for property, community and economic development.